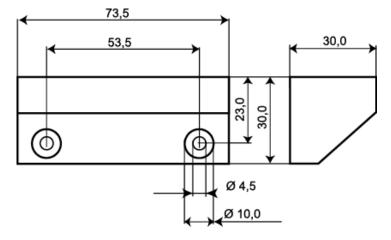

## **Technical data**

| Installation method       | Surface mount |
|---------------------------|---------------|
| Housing material          | Aluminium     |
| Dimensions (L x W x H) mm | 74 x 30 x 30  |